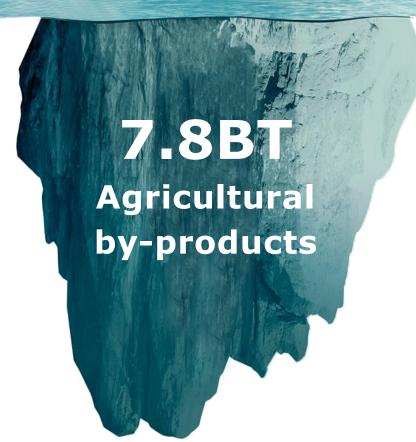

## **`Food waste'** is a big but solvable problem

Parts of crops that today aren't considered food are the real opportunity:

"Agricultural by-products" - stalks, cobs, hulls, etc.