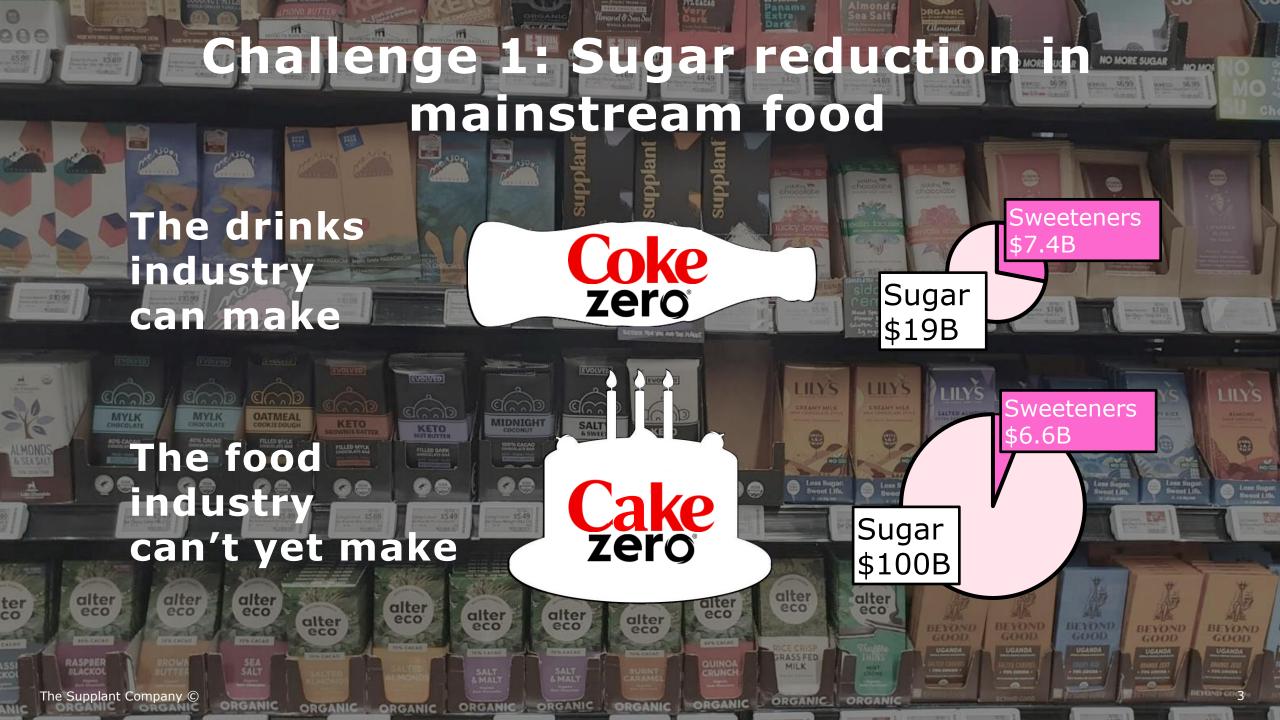

"To make the biggest difference, we need alternatives to bulk ingredients as they have the greatest impact on people and the planet...

...but replacing them is hard"

For ingredients to be cost competitive with sugar, their manufacture must start with a raw material that is cheaper than sugar